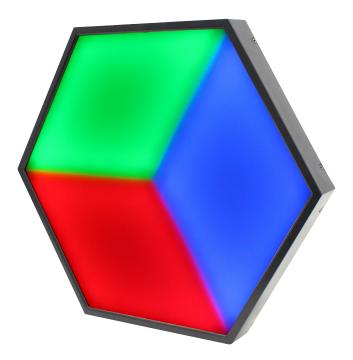

## **Display 3D**

The Display 3D are hexagonal shaped LED panels creating 3D visual effects. Designed for nightclubs, bars, stages and entertainers, these panels are controllable via DMX. Multiple panels can be linked together via the PowerCON input/ output and RJ45 signal input/output for data linking. Panels can be locked together with the included, quick lock connector (one per panel) or the fixing bracket (one per panel). Hanging brackets are also available for installation or the M10 thread on the rear of each panel can be used with various clamps.

- 72 tri-colour SMD 5050 LEDs (RGB)
- Viewing angle: 180°
- DMX channels: 9
- DMX mode
- Display 3D Panels will not operate without Display 3D DMX Encoder - (Order code: LEDJ461)
- Quick lock connector and fixing bracket included (one of each per panel)
- M10 thread on rear for truss mounting via a clamp
- PowerCON input/output
- RJ45 signal input/output
- Convection cooled