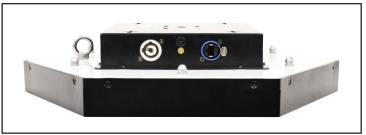

## **Display 3D**

The Display 3D are hexagonal shaped LED panels creating 3D visual effects. Designed for nightclubs, bars, stages and entertainers, these panels are controllable via DMX. Multiple panels can be linked together via the PowerCON input/ output and RJ45 signal input/output for data linking. Panels can be locked together with the included, quick lock connector (one per panel) or the fixing bracket (one per panel). Hanging brackets are also available for installation or the M10 thread on the rear of each panel can be used with various clamps.

| Specifications    | Display 3D       |
|-------------------|------------------|
| Power consumption | 13W              |
| Power supply      | 100-240V~50/60Hz |
| Fuse              | F1A 250V         |
| Dimensions        | 420 x 350 x 83mm |
| Weight            | 2.8kg            |
| Order code        | LEDJ450          |