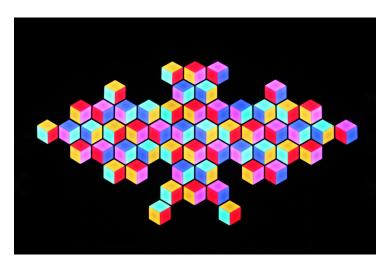

## **Display 3D**

The Display 3D are hexagonal shaped LED panels creating 3D visual effects. Designed for nightclubs, bars, stages and entertainers, these panels are controllable via DMX. Multiple panels can be linked together via the PowerCON input/ output and RJ45 signal input/output for data linking. Panels can be locked together with the included, quick lock connector (one per panel) or the fixing bracket (one per panel). Hanging brackets are also available for installation or the M10 thread on the rear of each panel can be used with various clamps.

RJ45 SIGNAL LINK CABLE

**Display 3D Accessories:** 

**Display 3D Rigging Diagram:** 

www.prolight.co.uk