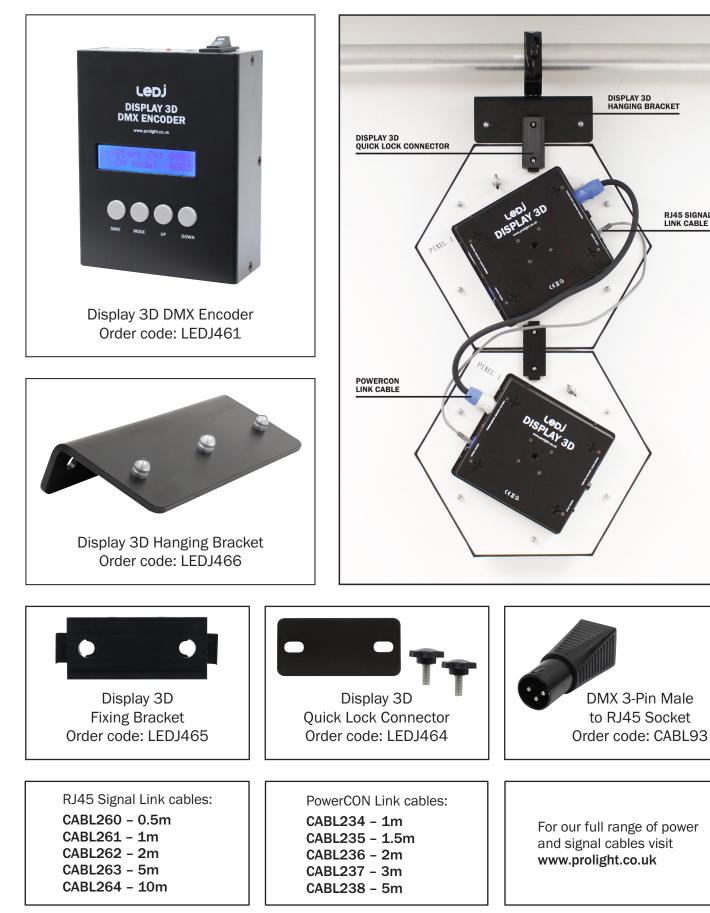

## **Display 3D**

The Display 3D are hexagonal shaped LED panels creating 3D visual effects. Designed for nightclubs, bars, stages and entertainers, these panels are controllable via DMX. Multiple panels can be linked together via the PowerCON input/ output and RJ45 signal input/output for data linking. Panels can be locked together with the included, quick lock connector (one per panel) or the fixing bracket (one per panel). Hanging brackets are also available for installation or the M10 thread on the rear of each panel can be used with various clamps.

- 72 tri-colour SMD 5050 LEDs (RGB)
- Viewing angle: 180°
- DMX channels: 9
- DMX mode
- Display 3D Panels will not operate without Display 3D DMX Encoder - (Order code: LEDJ461)
- Quick lock connector and fixing bracket included (one of each per panel)
- M10 thread on rear for truss mounting via a clamp
- PowerCON input/output
- RJ45 signal input/output
- Convection cooled

RJ45 SIGNAL LINK CABLE

**Display 3D Accessories:** 

**Display 3D Rigging Diagram:** 

www.prolight.co.uk