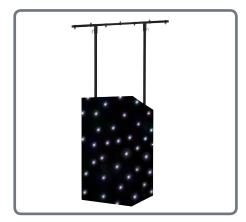

Optional LCD TV Bracket Order code: EQLED014B

LCD TV Bracket close-up

Optional Black Starcloth with white LEDs and controller Order code: EQLED014A Optional Black Starcloth with tri-colour LEDs and controller Order code: EQLED014C