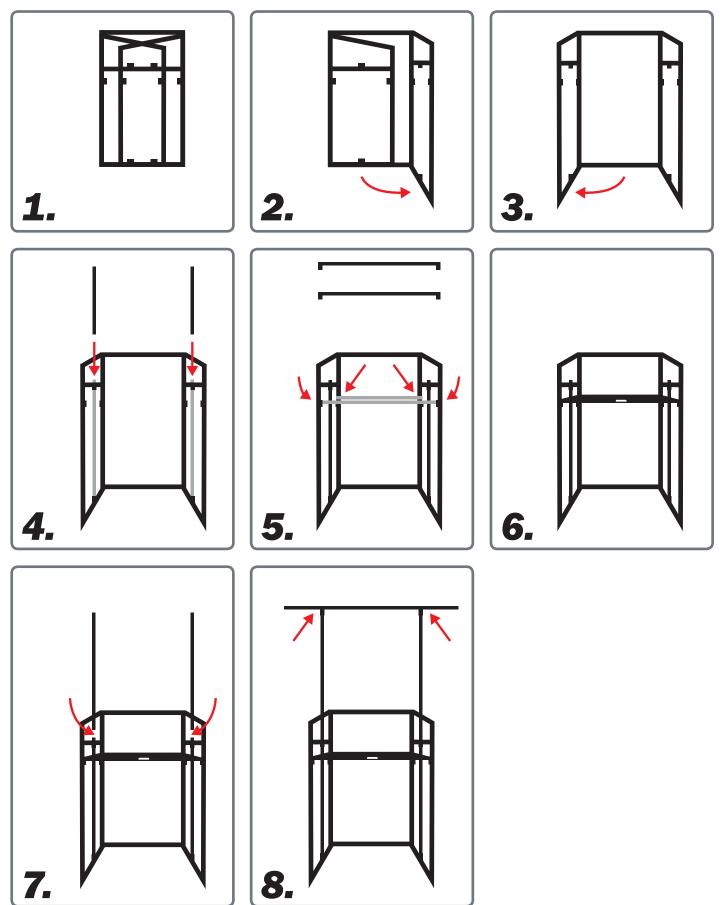

## WARNING FOR YOUR OWN SAFETY, PLEASE READ THIS USER MANUAL CAREFULLY BEFORE YOUR INITIAL START-UP!

• Site the booth on a level, stable surface.

EQUIN **X** 

- Booth must be unfolded and setup as per diagram overleaf.
- Incorrect setup may lead to additional stress on the frame and components.
- Take care to keep fingers, body parts and loose clothing away from moving parts
- Shelf loading: 25kg max. (evenly distributed).
- Overhead loading: 75kg max. (evenly distributed). Large effect lights with uneven centre of gravity may affect the stability of the booth. In this case the weight loading may need to be reduced.
- · Do not stand or sit on the shelf

**Carry Bag Included** 

To set up the MICRON DJ Booth stand correctly, please follow the 9 steps below.

www.prolight.co.uk

Please contact your local retailer to purchase these related items.

| Optional accessories                 | Order code |
|--------------------------------------|------------|
| Black starcloth with tri-colour LEDs | EQLED014C  |
| Black lycra                          | EQLED014D  |
| Black starcloth with white LEDs      | EQLED014A  |
| LCD TV Bracket                       | EQLED014B  |