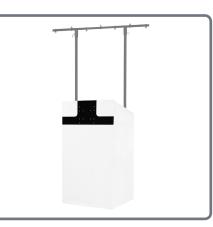

Optional LCD TV Bracket Order code: EQLED014B

LCD TV Bracket close-up

Optional Black Starcloth with white LEDs and controller Order code: EQLED014A Optional Black Starcloth with tri-colour LEDs and controller Order code: EQLED014C