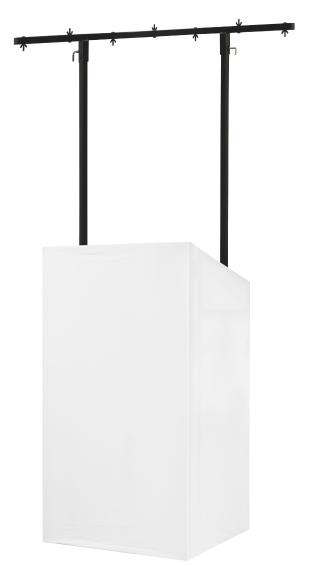

## MICRON DJ Booth System with Overhead Kit

**User Manual** 

Order code: EQLED014

## **MICRON DJ Booth System & Overhead Kit**

This system is supplied with a sturdy shelf, cross bars, carry bag and white lycra cover so the booth can be lit from behind with a vast array of light effects (not included).

**Carry Bag Included** 

To set up the MICRON DJ Booth stand correctly, please follow the 9 steps below.

www.prolight.co.uk

Please contact your local retailer to purchase these related items.

| Optional accessories                 | Order code |
|--------------------------------------|------------|
| Black starcloth with tri-colour LEDs | EQLED014C  |
| Black lycra                          | EQLED014D  |
| Black starcloth with white LEDs      | EQLED014A  |
| LCD TV Bracket                       | EQLED014B  |