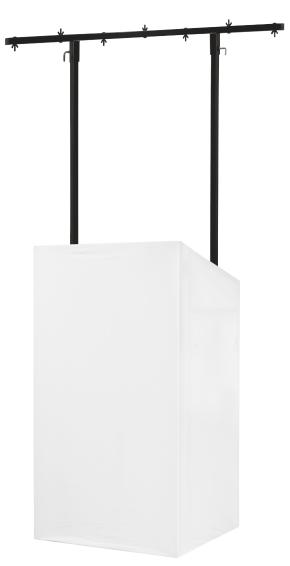

## MICRON DJ Booth System with Overhead Kit

**User Manual** 

Order code: EQLED014

## **MICRON DJ Booth System & Overhead Kit**

This system is supplied with a sturdy shelf, cross bars, carry bag and white lycra cover so the booth can be lit from behind with a vast array of light effects (not included).

**Carry Bag Included** 

To set up the MICRON DJ Booth stand correctly, please follow the 9 steps below.

www.prolight.co.uk

Please contact your local retailer to purchase these related items.

| Optional accessories                 | Order code |
|--------------------------------------|------------|
| Black starcloth with tri-colour LEDs | EQLED014C  |
| Black lycra                          | EQLED014D  |
| Black starcloth with white LEDs      | EQLED014A  |
| LCD TV Bracket                       | EQLED014B  |